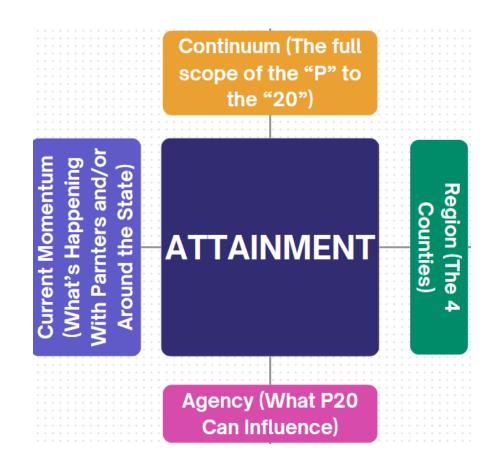

## Agenda:

- I. Purpose of Today's Discussion
- II. CFA Status, Interim Discoveries & Recommendations
- III. Update on 2030 attainment goal (reference here)
- IV. <u>Caucus</u> (read/reflect on these questions before our meeting, please)
- V. Consensus on Next Steps: